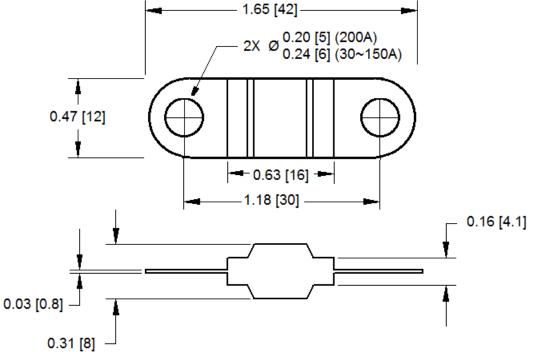

### Product Dimensions: Inches [mm]

Note: All specifications subject to change without notice.

Rev A 02/2012 - Page: 1/2 Code: G02-01H

\* MIDI<sup>®</sup> is a registered trademark of Littelfuse.