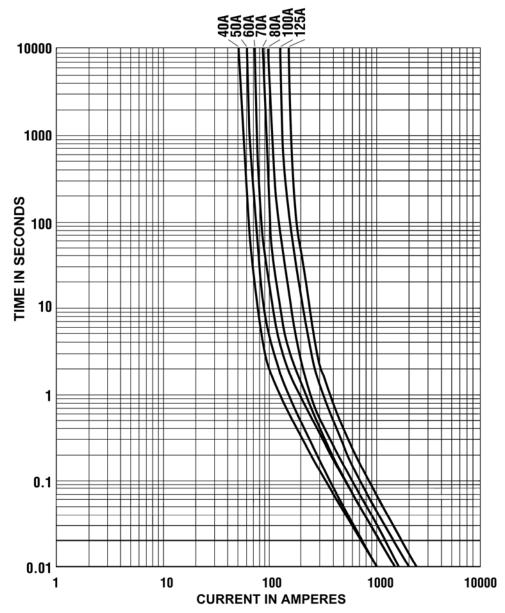

#### **Average Time Current Curves:**

 Warning:
 -Operation beyond the specified maximum ratings or improper use may result in damage and possible electrical arcing and/or flame.

 -Limiter Fuses are intended for occasional overcurrent protection. Application for repeated overcurrent condition and/or prolonged trip are not anticipated.