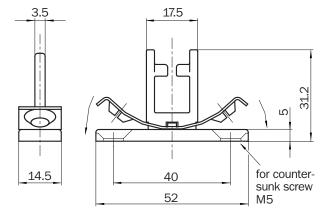

uators                                 |
|------------------|-------------------------------------------|
| Description      | Self ejecting against simple manipulation |
| Design           | Straight                                  |
| Actuation option | Rigid                                     |
| Min. door radius | ≥ 175 mm                                  |

#### Classifications

| ECI@ss 5.0     | 27279290 |
|----------------|----------|
| ECI@ss 5.1.4   | 27279290 |
| ECI@ss 6.0     | 27279222 |
| ECI@ss 6.2     | 27279222 |
| ECI@ss 7.0     | 27279222 |
| ECI@ss 8.0     | 27279222 |
| ECI@ss 8.1     | 27279222 |
| ECI@ss 9.0     | 27270612 |
| ETIM 5.0       | EC002594 |
| ETIM 6.0       | EC002594 |
| UNSPSC 16.0901 | 31251501 |

## Dimensional drawing (Dimensions in mm (inch))



## SICK AT A GLANCE

SICK is one of the leading manufacturers of intelligent sensors and sensor solutions for industrial applications. A unique range of products and services creates the perfect basis for controlling processes securely and efficiently, protecting individuals from accidents and preventing damage to the environment.

We have extensive experience in a wide range of industries and understand their processes and requirements. With intelligent sensors, we can deliver exactly what our customers need. In application centers in Europe, Asia and North America, system solutions are tested and optimized in accordance with customer specifications. All this makes us a reliable supplier and development partner.

Comprehensive services complete our offering: SICK LifeTime Services provi