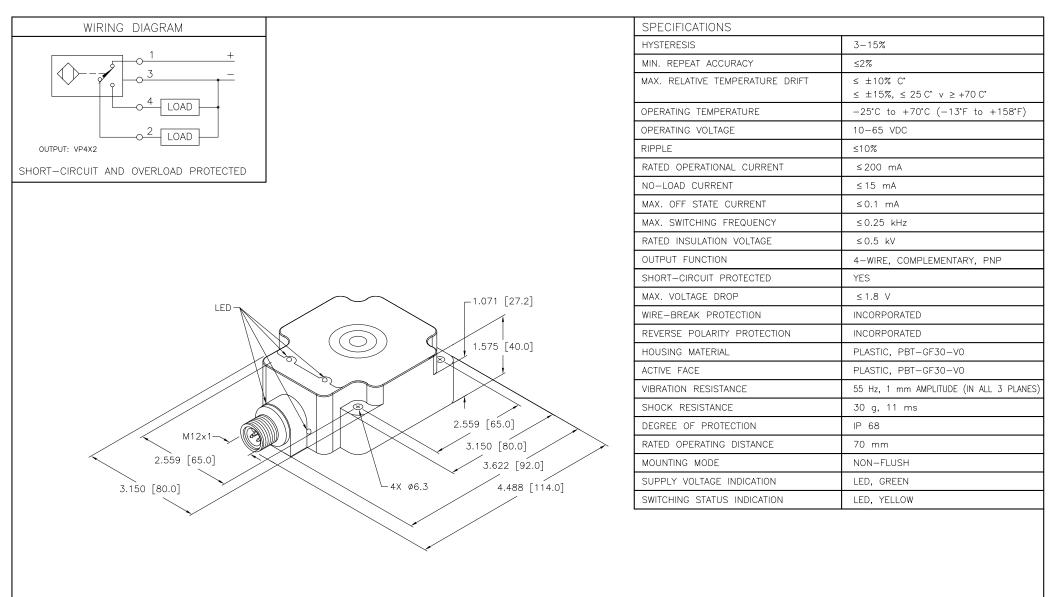

B UPDATE SPECS, SEE REDLINE

REV DESCRIPTION

## SOURCE DRAWING - FOR REFERENCE ONLY

|                                       | RELATED DOCUMENTS<br>1.<br>2.<br>3.<br>4. | 3RD ANGLE<br>PROJECTION              | THIS DRAWING IS<br>PROPERTY OF<br>TURCK INC. USE OF<br>THIS DOCUMENT<br>WITHOUT WRITTEN<br>PERMISSION IS<br>PROHIBITED. | High Technology             | RCK InC<br>Sensors and Automation Controls | 3000 CAMPUS<br>MINNEAPOLIS, MI<br>1-800-544-<br>(763) 553-7<br>(763) 553-0<br>turck.con | N 55441<br>7769<br>7300<br>0708 fax |
|---------------------------------------|-------------------------------------------|--------------------------------------|-------------------------------------------------------------------------------------------------------------------------|-----------------------------|--------------------------------------------|-----------------------------------------------------------------------------------------|-------------------------------------|
|                                       | MATERIAL<br>PBT-GF30-V0<br>PLASTIC        | DISPLAYED ON THIS<br>DRAWING ARE FOR | DSGN BT                                                                                                                 | DATE 05/15/03<br>SCALE NONE | Ni70U-Q80-VF                               | 94X2-H114                                                                               | 1                                   |
| FINISH                                |                                           | CONTACT TURCK                        | UNIT OF MEASUREMENT                                                                                                     |                             | IDENTIFICATION NO.<br>M1625                | 833                                                                                     | rev<br>R                            |
| RDS 06/16/11 35386<br>BY DATE ECO NO. |                                           | FOR MORE<br>INFORMATION              | DO NOT SCALE THIS DRAWING                                                                                               |                             | FILE: M1625833                             |                                                                                         | 1 OF 1                              |