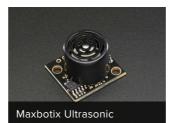

## Maxbotix Ultrasonic Rangefinder - LV-EZ4 -LV-EZ4

PRODUCT ID: 982

77 IN STOCK

1 ADD TO CART

1-9

10-99

100+

ADD TO WISHLIST

### **DESCRIPTION**

LV-EZ4 Maxbotix Ultrasonic Rangefinder provides very short to long-range detection and ranging, in an incredibly small package. It can detect objects from 0-inches to 254-inches (6.45-meters) and provides sonar range information from 6-inches out to 254-inches with 1-inch resolution. (Objects from 0 inches to 6-inches range as 6-inches.) The interface output formats included are pulse width output (PWM), analog voltage output (Vcc/512 volts per inch), and serial digital output (9600 baud).

#### Dimensions:

• Length: 15.52mm/0.61in • Width: 22.36mm/0.88in • Height: 20.0mm/0.79in • Weight: 4.23g/0.15oz

For product support for all Maxbotix products, click here!