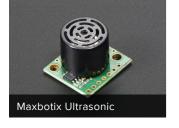

#### SENSORS / PROXIMITY / MAXBOTIX ULTRASONIC RANGEFINDER - LV-EZ4

## Maxbotix Ultrasonic Rangefinder - LV-EZ4 -LV-EZ4

PRODUCT ID: 982

77 IN STOCK

1 ADD TO CART

1-9

10-99

100+

ADD TO WISHLIST

### **DESCRIPTION**

LV-EZ4 Maxbotix Ultrasonic Rangefinder provides very short to long-range detection and ranging, in an incredibly small package. It can detect objects from 0-inches to 254-inches (6.45-meters) and provides sonar range information from 6-inches out to 254-inches with 1-inch resolution. (Objects from 0 inches to 6-inches range as 6-inches.) The interface output formats included are pulse width output (PWM), analog voltage output (Vcc/512 volts per inch), and serial digital output (9600 baud).