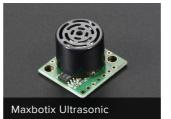

## Maxbotix Ultrasonic Rangefinder - LV-EZ4 -LV-EZ4

PRODUCT ID: 982

77 IN STOCK

1 ADD TO CART

1-9

10-99

100+

ADD TO WISHLIST

### **DESCRIPTION**

LV-EZ4 Maxbotix Ultrasonic Rangefinder provides very short to long-range detection and ranging, in an incredibly small package. It can detect objects from 0-inches to 254-inches (6.45-meters) and provides sonar range information from 6-inches out to 254-inches with 1-inch resolution. (Objects from 0 inches to 6-inches range as 6-inches.) The interface output formats included are pulse width output (PWM), analog voltage output (Vcc/512 volts per inch), and serial digital output (9600 baud).

#### Dimensions:

• Length: 15.52mm/0.61in • Width: 22.36mm/0.88in • Height: 20.0mm/0.79in • Weight: 4.23g/0.15oz

For product support for all Maxbotix products, click here!