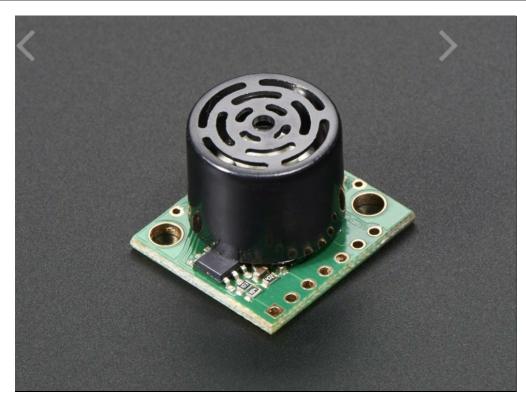

### **DESCRIPTION**

LV-EZ4 Maxbotix Ultrasonic Rangefinder provides very short to long-range detection and ranging, in an incredibly small package. It can detect objects from 0-inches to 254-inches (6.45-meters) and provides sonar range information from 6-inches out to 254-inches with 1-inch resolution. (Objects from 0 inches to 6-inches range as 6-inches.) The interface output formats included are pulse width output (PWM), analog voltage output (Vcc/512 volts per inch), and serial digital output (9600 baud).

#### Dimensions:

• Length: 15.52mm/0.61in • Width: 22.36mm/0.88in • Height: 20.0mm/0.79in • Weight: 4.23g/0.15oz

For product support for all Maxbotix products, click here!