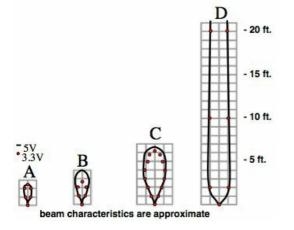

A good sensor for when a Sharp IR distance sensor won't cut it. For example of using this with an Arduino, see the Halloween Pumpkin project.

Many applications require a narrower beam or lower sensitivity than the LV MaxSonar EZ1. Consequently, MaxBotix is offering the EZ2, EZ3, & EZ4 with progressively narrower beam angles allowing the sensor to match the application.

LV-EZ4 Data Sheet / Product Information Guide is available here.

The different LV models have different beam width patterns, check this image for a comparison of all the LV model beam patterns. For higher sensitivity, check out the HR-LV models - they have up to 1mm sensitivity and 5 meter range!