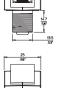

### **Pin Assignments**

# M12 Female Wiring Diagram (Internal Connection) M12 RJ-45 PIN# PIN# 6---- Tx+ ---1 4---- Tx- --2 5--- Rx+ --3 7------4 1-------5 8----- Rx- --6 2-------7 3---------8