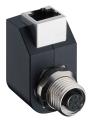

# EtherNet Adaptor, RJ45 to M12

# 0981 ENC 102

### Description

RJ45/M12 adaptor, female receptacle connector M12, 8-Pole, chassis side thread PG 9, RJ45 female connector, 90 degree.

| Technical Data        |                                    |
|-----------------------|------------------------------------|
| Operating Temperature | -0°C to +70°C                      |
| Materials             |                                    |
| Housing               | PA                                 |
| M12 Contacts          | CuZn, pre-nickeled and gold-plated |
| M12 Housing           | CuZn, nickel-plated                |
| M12 Insert            | PUR, self-extinguishing            |
| M12 O-ring            | FKM                                |
| RJ45 Contacts         | CuSn, pre-nickeled and gold-plated |
| RJ45 Housing          | CuZn, tin-plated                   |
| RS45 Insert           | PA GF                              |
| Electrical            |                                    |
| Nominal Current       | 1.5 A                              |
| Nominal Voltage       | max. 60 V                          |