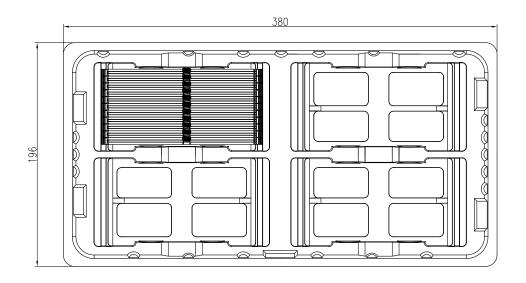

PRO/E GENERATED DRAWING, DO NOT CHANGE BY HAND

CUSTOMER DRAWING

**REVISIONS** SYM ECN DATE APPROVED SEE SHEET 1

1. IN THE 14 PLASTIC TRAYS ,THE TWO TOP PLASTIC TRAYS ARE TO COVER THE CONNECTORS ,THE OTHERS ARE FILLED WITH CONNECTORS.

| TOTEL TRAY<br>PER CARTON | QT'Y/TRAY | QT'Y/SHIPPING<br>CARTON | PLASTIC BAGS QT'Y<br>/SHIPPING CARTON | G.W.    | N.W.    |
|--------------------------|-----------|-------------------------|---------------------------------------|---------|---------|
| 14                       | 40        | 480                     | 1                                     | 5.2 KGf | 3.2 KGf |