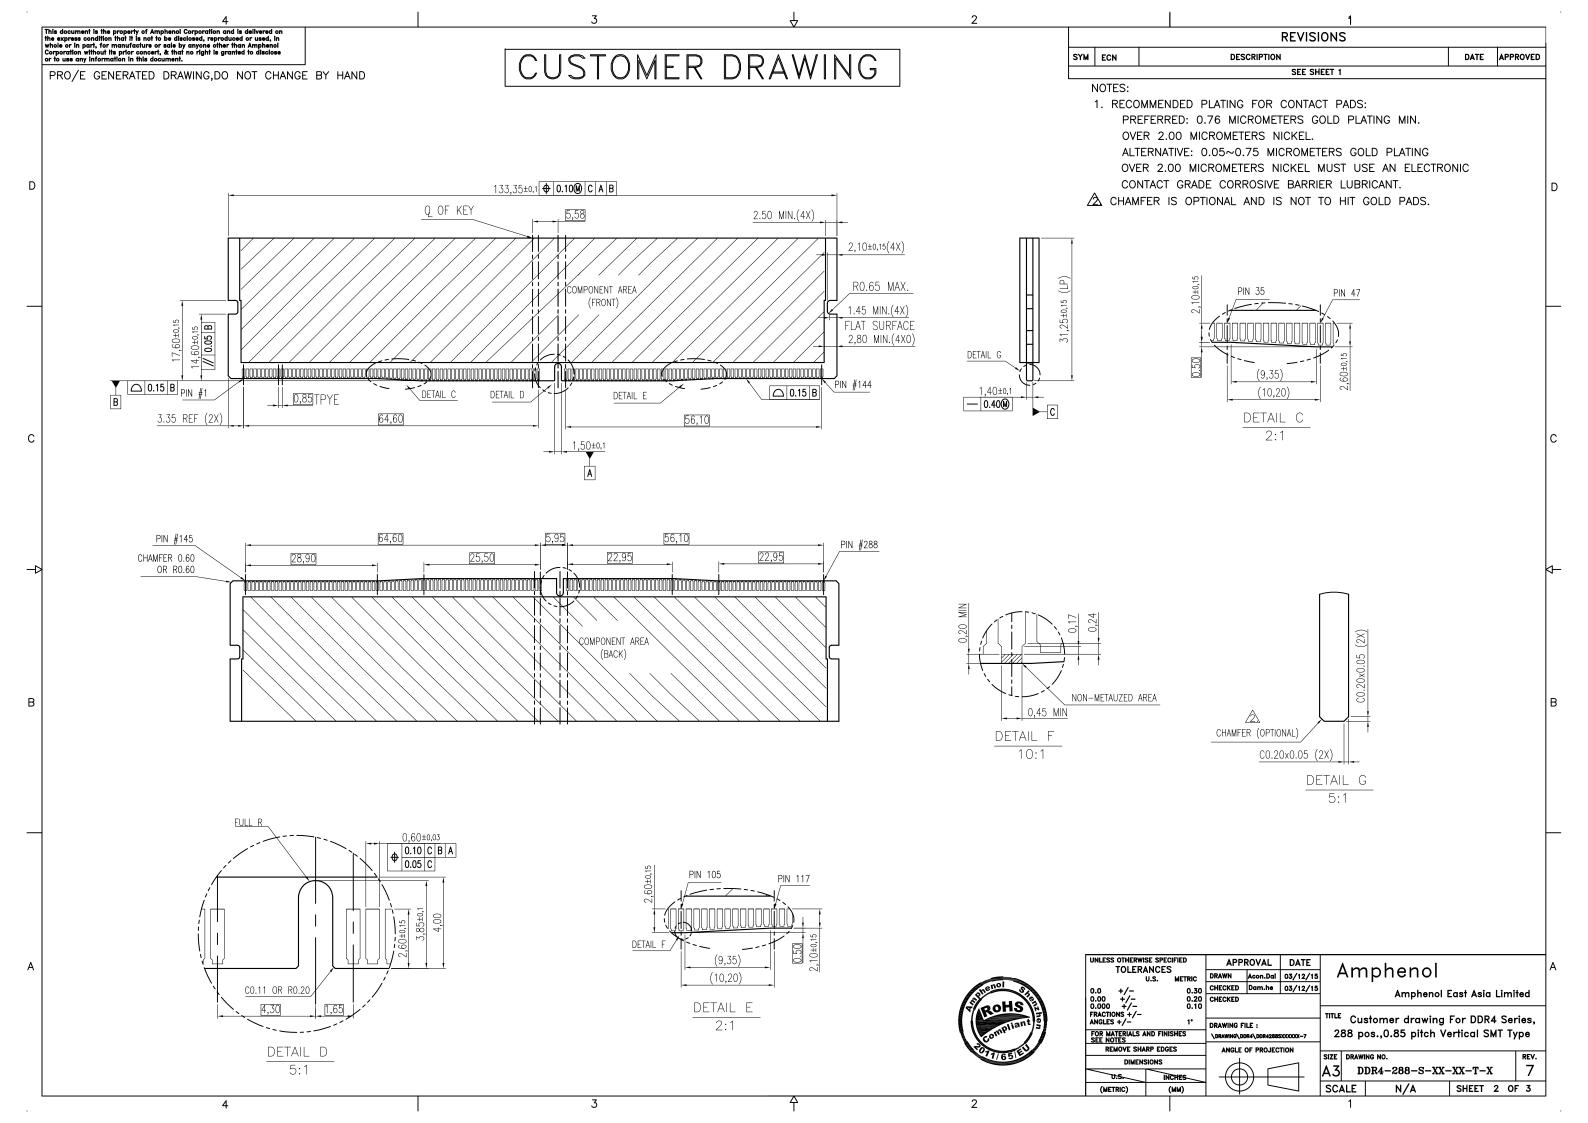

PRO/E GENERATED DRAWING, DO NOT CHANGE BY HAND

CUSTOMER DRAWING

**REVISIONS** SYM ECN DATE APPROVED SEE SHEET 1

1. IN THE 14 PLASTIC TRAYS ,THE TWO TOP PLASTIC TRAYS ARE TO COVER THE CONNECTORS ,THE OTHERS ARE FILLED WITH CONNECTORS.

| UNLESS OTHERWISE SPECIFIED TOLERANCES   |                      |                | APPROVAL                       |                     | DATE     |          |   |
|-----------------------------------------|----------------------|----------------|--------------------------------|---------------------|----------|----------|---|
| U.S.                                    |                      | METRIC         | DRAWN                          | Acon.Dai            | 03/12/15 |          |   |
| 0.0                                     | +/-                  |                | 0.30                           | CHECKED             | Dam.he   | 03/12/15 |   |
| 0.00<br>0.000<br>FRACTION               | +/-<br>+/-<br>NS +/- | 0.20<br>0.10   | CHECKED                        |                     |          | ļ.,      |   |
| ANGLES +/-                              |                      | 1*             | DRAWING FILE :                 |                     |          | Ι΄       |   |
| FOR MATERIALS AND FINISHES<br>SEE NOTES |                      |                | \DRAWING\DDR4\DDR4288SXXXXXX-7 |                     |          |          |   |
| REM                                     | OVE SH               | /E SHARP EDGES |                                | ANGLE OF PROJECTION |          |          | L |

INCHES

Amphenol East Asia Limited TITLE Customer drawing For DDR4 Series, 288 pos.,0.85 pitch Vertical SMT Type

SIZE DRAWING NO. A3 DDR4-288-S-XX-XX-X-X

Amphenol

SHEET 3 OF 3 SCALE N/A