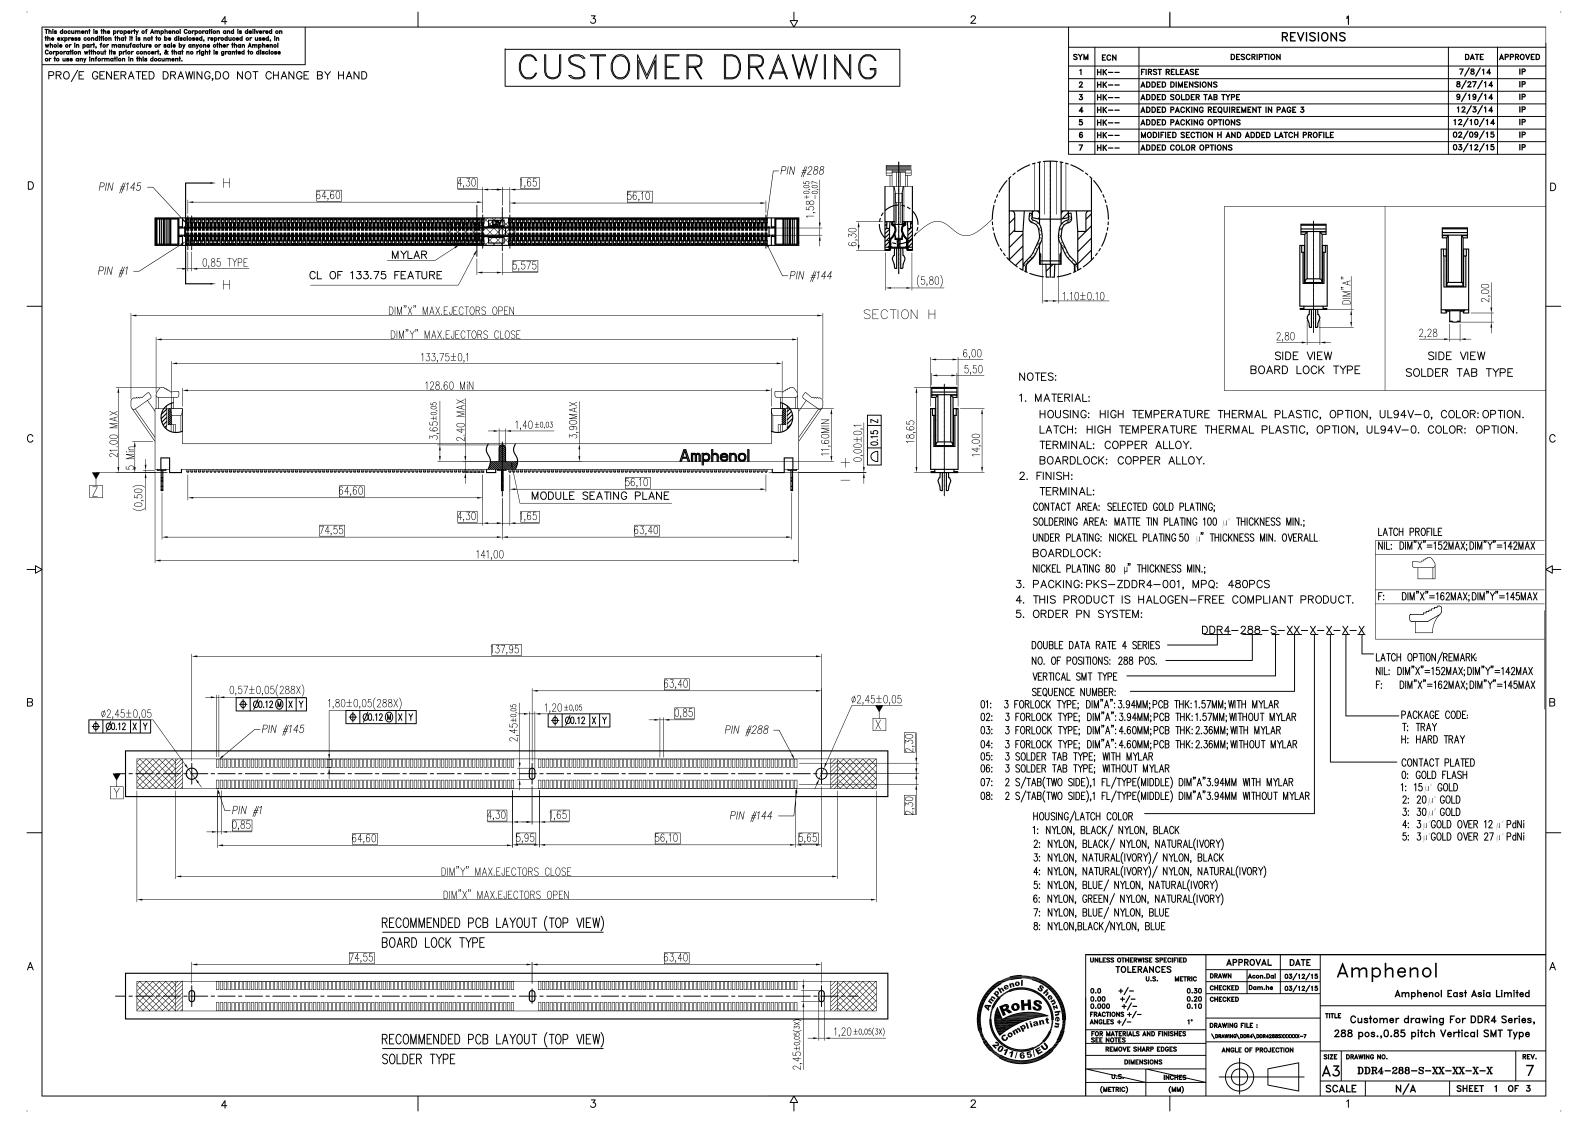

PRO/E GENERATED DRAWING, DO NOT CHANGE BY HAND

CUSTOMER DRAWING

**REVISIONS** SYM ECN DATE APPROVED SEE SHEET 1

1. IN THE 14 PLASTIC TRAYS ,THE TWO TOP PLASTIC TRAYS ARE TO COVER THE CONNECTORS ,THE OTHERS ARE FILLED WITH CONNECTORS.

| UNLESS OTHERWISE SPECIFIED TOLERANCES   |                      |                | APPROVAL                       |                     | DATE     |          |   |
|-----------------------------------------|----------------------|----------------|--------------------------------|---------------------|----------|----------|---|
| U.S.                                    |                      | METRIC         | DRAWN                          | Acon.Dai            | 03/12/15 |          |   |
| 0.0                                     | +/-                  |                | 0.30                           | CHECKED             | Dam.he   | 03/12/15 |   |
| 0.00<br>0.000<br>FRACTION               | +/-<br>+/-<br>NS +/- | 0.20<br>0.10   | CHECKED                        |                     |          | ļ.,      |   |
| ANGLES +/-                              |                      | 1*             | DRAWING FILE :                 |                     |          | Ι΄       |   |
| FOR MATERIALS AND FINISHES<br>SEE NOTES |                      |                | \DRAWING\DDR4\DDR4288SXXXXXX-7 |                     |          |          |   |
| REM                                     | OVE SH               | /E SHARP EDGES |                                | ANGLE OF PROJECTION |          |          | L |

INCHES

Amphenol East Asia Limited TITLE Customer drawing For DDR4 Series, 288 pos.,0.85 pitch Vertical SMT Type

SIZE DRAWING NO. A3 DDR4-288-S-XX-XX-X-X

Amphenol

SHEET 3 OF 3 SCALE N/A