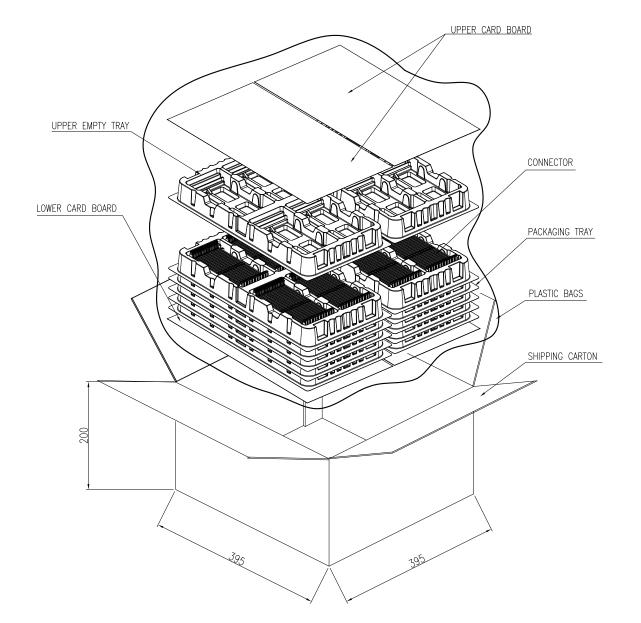

PRO/E GENERATED DRAWING, DO NOT CHANGE BY HAND

CUSTOMER DRAWING

**REVISIONS** SYM ECN DATE APPROVED SEE SHEET 1

1. IN THE 14 PLASTIC TRAYS ,THE TWO TOP PLASTIC TRAYS ARE TO COVER THE CONNECTORS ,THE OTHERS ARE FILLED WITH CONNECTORS.

| TOTEL TRAY<br>PER CARTON | QT'Y/TRAY | QT'Y/SHIPPING<br>CARTON | PLASTIC BAGS QT'Y<br>/SHIPPING CARTON | G.W.    | N.W.    |
|--------------------------|-----------|-------------------------|---------------------------------------|---------|---------|
| 14                       | 40        | 480                     | 1                                     | 5.2 KGf | 3.2 KGf |