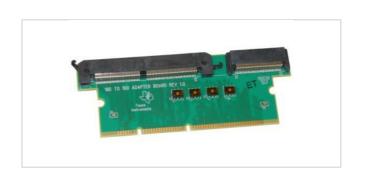

## 180 to 100 Pin DIMM Adapter

(ACTIVE) TMDSADAP180TO100

### **Description**

The TMDSADAP180TO100 adapter allows the use of 180-Pin C2000 control cards with existing 100-Pin DIMM based evaluation tools.