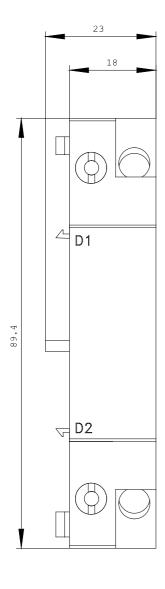

## Installation/mounting/dimensions:Type of fixing/fixationsnap-on mountingWidthmm18.5Heightmm90Depthmm68