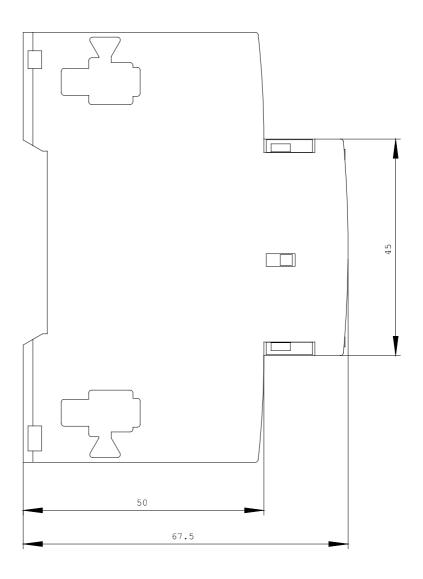

## Installation/mounting/dimensions:Type of fixing/fixationsnap-on mountingWidthmm18.5Heightmm90Depthmm68