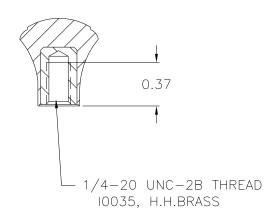

DESIGNERS & MANUFACTURERS OF KNOBS, HANDLES, CASES & CUSTOM PLASTIC COMPONENTS

| P/N 3003SM   |         |  |  |  |  |
|--------------|---------|--|--|--|--|
| M <u>No.</u> | 3003    |  |  |  |  |
| PIN NO.      | 3003-11 |  |  |  |  |
| SHIM NO.     | # 1     |  |  |  |  |
| PIN PLT      | 3003-11 |  |  |  |  |
| INSERT       | 10035   |  |  |  |  |
|              |         |  |  |  |  |
|              |         |  |  |  |  |

MATERIAL: G.P. PHENOLIC (B11) COLOR: BLACK

| TOLERANCES:<br>UNLESS OTHERWISE SPECIFIED | DO NOT SCALE<br>DRAWING          |   |             |    |         |
|-------------------------------------------|----------------------------------|---|-------------|----|---------|
| DECIMALS: X.XXX ± .005<br>X.XX ± .015     | MM: X.XX ± 0.15MM<br>X.X ± 0.4MM | _ | CAD/REDRAWN | HD | 8/27/97 |
| FRACTIONS ± 1/64                          | ANG. ± 1°                        |   | CHANGES     |    |         |