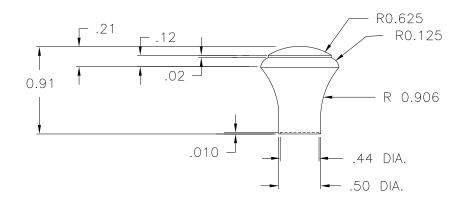

KNOB DWT SCALE: 1:1 DR. BY PART NAME:

THIS DRAWING IS THE PROPERTY OF DAVIES MOLDING COMPANY, IS SUBMITTED SOLELY AS A DESIGN OR ENGINEERING PROJECT. WE ACCEPT NO RESPONSIBILITY WHATSOEVER FOR THE PRACTICAL APPLICATION OF THE PIECES MADE TO THIS DESIGN.

DESIGNERS & MANUFACTURERS OF KNOBS, HANDLES, CASES & CUSTOM PLASTIC COMPONENTS

| P/N 3003SM   |         |  |  |  |  |
|--------------|---------|--|--|--|--|
| M <u>No.</u> | 3003    |  |  |  |  |
| PIN NO.      | 3003-11 |  |  |  |  |
| SHIM NO.     | # 1     |  |  |  |  |
| PIN PLT      | 3003-11 |  |  |  |  |
| INSERT       | 10035   |  |  |  |  |
|              |         |  |  |  |  |
|              |         |  |  |  |  |

MATERIAL: G.P. PHENOLIC (B11) COLOR: BLACK

| TOLERANCES:<br>UNLESS OTHERWISE SPECIFIED | DO NOT SCALE<br>DRAWING          |   |             |    |         |
|-------------------------------------------|----------------------------------|---|-------------|----|---------|
| DECIMALS: X.XXX ± .005<br>X.XX ± .015     | MM: X.XX ± 0.15MM<br>X.X ± 0.4MM | _ | CAD/REDRAWN | HD | 8/27/97 |
| FRACTIONS ± 1/64                          | ANG. ± 1°                        |   | CHANGES     |    |         |