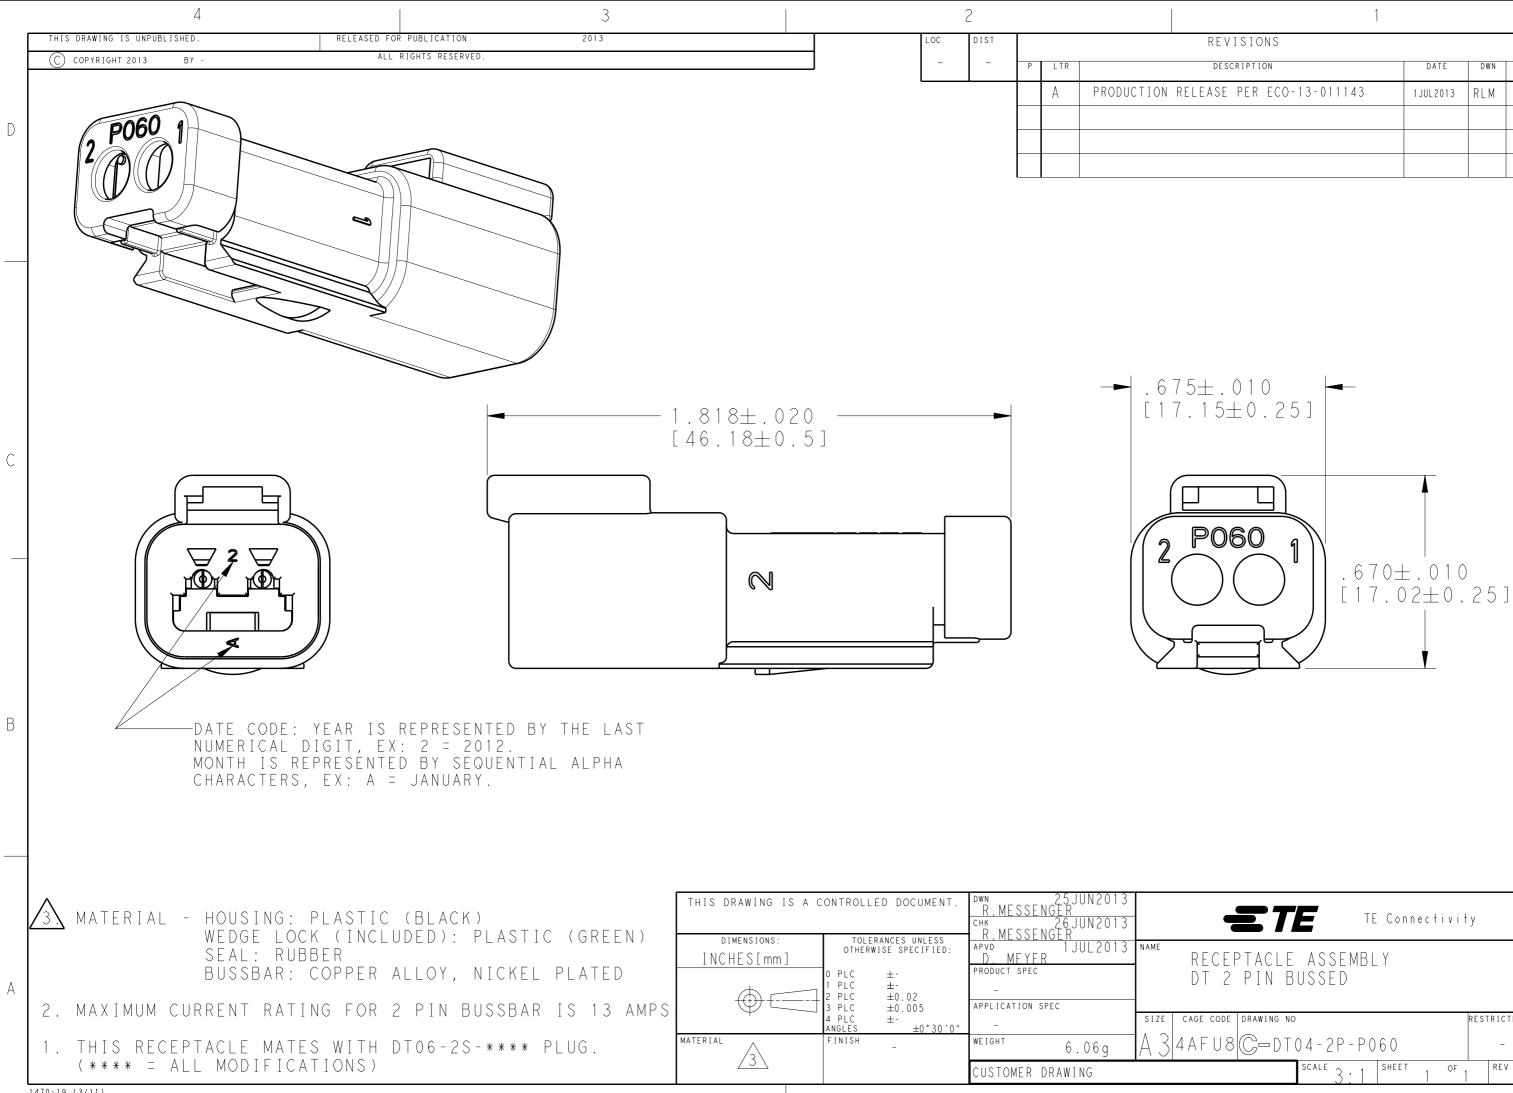

1470-19 (3/11)

| 1                       |            |     |      |
|-------------------------|------------|-----|------|
| REVISIONS               |            |     |      |
| DESCRIPTION             | DATE       | DWN | APVD |
| LEASE PER ECO-13-011143 | 1 JUL 2013 | RLM | DM   |
|                         |            |     |      |
|                         |            |     |      |
|                         |            |     |      |
|                         | ·          |     |      |

|           | ETE TE CO                    | onnectivit | у             |   |
|-----------|------------------------------|------------|---------------|---|
|           | TACLE ASSEMBLY<br>PIN BUSSED |            |               | А |
| CAGE CODE | _                            |            | RESTRICTED TO |   |

| AFU8 G-DT04-2P-P060 -        |  |  |  |  |  |  |
|------------------------------|--|--|--|--|--|--|
| SCALE 3:1 SHEET 1 OF 1 REV A |  |  |  |  |  |  |

В

С