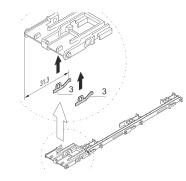

# 20849-021 ESD CLIP FOR STRUT FOR ADVANCEDMC



# **KEY FEATURES**

ESD Clip

# **PRODUCT ATTRIBUTES**

Product Type: Guide Rail Type: ESD Clip Works With: Guide Rails Material: Stainless Steel

## ADDITIONAL PRODUCT DETAILS

ESD Clip for strut.

#### **North America**

All locations +1.763.422.2661 Chat with us: schroff.nvent.com

### Europe

Straubenhardt, Germany +49.7082.794.0 Betschdorf, France +33.3.88.90.64.90 Warsaw, Poland +48.22.209.98.35 Assago, Italy +39.02.932.7141 Chat with us: schroff.nvent.com

nVent.com

### Asia

Shanghai, China +86.21.2412.6943 Qingdao, China +86.532.8771.6101 Singapore +65.6768.5800 Shin-Yokohama, Japan +81.45.476.0271 Chat with us: schroff.nvent.com

CADDY ERICO HOFFMAN RAYCHEM SCHROFF TRACER

### Middle East & India

Dubai, United Arab Emirates +971.4.378.1700 Bangalore, India +91.80.6715.2001 Is