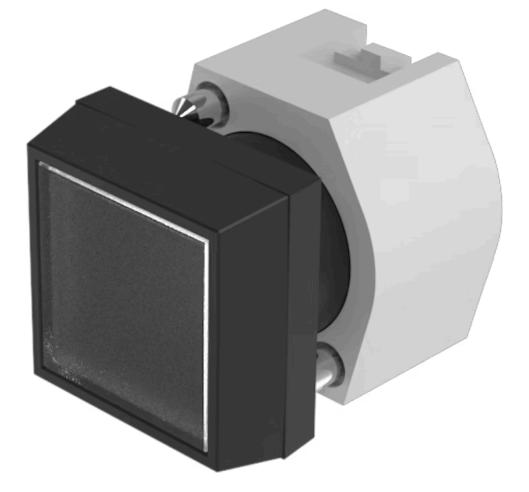

# 704.209.7 Actuator

### FRONT

| Front bezel material: | Plastic       |
|-----------------------|---------------|
| Front form:           | square        |
| Front bezel colour:   | Black         |
| Front dimension:      | 30 mm x 30 mm |

### MOUNTING

| Design: | raised |
|---------|--------|
|         |        |

#### **OPERATING-/INDICATION PART**

| Lens illumination: | non illuminative |
|--------------------|------------------|
| Lens material:     | Plastic          |
| Lens shape:        | flush            |
| Lens optics:       | transparent      |
| Lens colour:       | Colourless       |