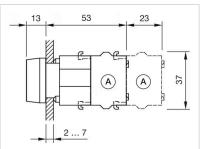

## OTHER

| max. number of switching elements: | 3                                                                                                                                                                                                                                                                                                                                                                                                                                                                                                                                                                                                                                                                                                                                                                                                                                                                                                                                                                                                                                                                                                                                                                                                                                                                                                                                                                                                                                                                                                                                                                                                                                                                                                                                                                                                                                                                                                                                                                                                                                                                      |  |
|------------------------------------|------------------------------------------------------------------------------------------------------------------------------------------------------------------------------------------------------------------------------------------------------------------------------------------------------------------------------------------------------------------------------------------------------------------------------------------------------------------------------------------------------------------------------------------------------------------------------------------------------------------------------------------------------------------------------------------------------------------------------------------------------------------------------------------------------------------------------------------------------------------------------------------------------------------------------------------------------------------------------------------------------------------------------------------------------------------------------------------------------------------------------------------------------------------------------------------------------------------------------------------------------------------------------------------------------------------------------------------------------------------------------------------------------------------------------------------------------------------------------------------------------------------------------------------------------------------------------------------------------------------------------------------------------------------------------------------------------------------------------------------------------------------------------------------------------------------------------------------------------------------------------------------------------------------------------------------------------------------------------------------------------------------------------------------------------------------------|--|
| Housing colour:                    | Black                                                                                                                                                                                                                                                                                                                                                                                                                                                                                                                                                                                                                                                                                                                                                                                                                                                                                                                                                                                                                                                                                                                                                                                                                                                                                                                                                                                                                                                                                                                                                                                                                                                                                                                                                                                                                                                                                                                                                                                                                                                                  |  |
| Short Description:                 | Actuator, 30 mm x 30 mm, flush, non illuminative, Colourless, Plastic, transparent, square, Black, Plastic, Momentary                                                                                                                                                                                                                                                                                                                                                                                                                                                                                                                                                                                                                                                                                                                                                                                                                                                                                                                                                                                                                                                                                                                                                                                                                                                                                                                                                                                                                                                                                                                                                                                                                                                                                                                                                                                                                                                                                                                                                  |  |
| Hints:                             | Frontring with protective cover to be mounted with a torque of 0.4 Nm onto actuator,Max. 3 switching elements can be clipped on                                                                                                                                                                                                                                                                                                                                                                                                                                                                                                                                                                                                                                                                                                                                                                                                                                                                                                                                                                                                                                                                                                                                                                                                                                                                                                                                                                                                                                                                                                                                                                                                                                                                                                                                                                                                                                                                                                                                        |  |
| Housing material:                  | Plastic                                                                                                                                                                                                                                                                                                                                                                                                                                                                                                                                                                                                                                                                                                                                                                                                                                                                                                                                                                                                                                                                                                                                                                                                                                                                                                                                                                                                                                                                                                                                                                                                                                                                                                                                                                                                                                                                                                                                                                                                                                                                |  |
| Mounting cut-outs:                 | A = Screw terminal B = Push-in terminal (PIT) C = Plug-in terminal 6.3 mm x 0.8 mm C = Plug-in terminal 6.3 mm x 0.8 mm C = Plug-in terminal 6.3 mm x 0.8 mm C = Plug-in terminal 6.3 mm x 0.8 mm C = Plug-in terminal 6.3 mm x 0.8 mm C = Plug-in terminal 6.3 mm x 0.8 mm C = Plug-in terminal 6.3 mm x 0.8 mm C = Plug-in terminal 6.3 mm x 0.8 mm C = Plug-in terminal 6.3 mm x 0.8 mm C = Plug-in terminal 6.3 mm x 0.8 mm C = Plug-in terminal 6.3 mm x 0.8 mm C = Plug-in terminal 6.3 mm x 0.8 mm C = Plug-in terminal 6.3 mm x 0.8 mm C = Plug-in terminal 6.3 mm x 0.8 mm C = Plug-in terminal 6.3 mm x 0.8 mm C = Plug-in terminal 6.3 mm x 0.8 mm C = Plug-in terminal 6.3 mm x 0.8 mm C = Plug-in terminal 6.3 mm x 0.8 mm C = Plug-in terminal 6.3 mm x 0.8 mm C = Plug-in terminal 6.3 mm x 0.8 mm C = Plug-in terminal 6.3 mm x 0.8 mm C = Plug-in terminal 6.3 mm x 0.8 mm C = Plug-in terminal 6.3 mm x 0.8 mm C = Plug-in terminal 6.3 mm x 0.8 mm C = Plug-in terminal 6.3 mm x 0.8 mm C = Plug-in terminal 6.3 mm x 0.8 mm C = Plug-in terminal 6.3 mm x 0.8 mm C = Plug-in terminal 6.3 mm x 0.8 mm C = Plug-in terminal 6.3 mm x 0.8 mm C = Plug-in terminal 6.3 mm x 0.8 mm C = Plug-in terminal 6.3 mm x 0.8 mm C = Plug-in terminal 6.3 mm x 0.8 mm C = Plug-in terminal 6.3 mm x 0.8 mm C = Plug-in terminal 6.3 mm x 0.8 mm C = Plug-in terminal 6.3 mm x 0.8 mm C = Plug-in terminal 6.3 mm x 0.8 mm C = Plug-in terminal 6.3 mm x 0.8 mm C = Plug-in terminal 6.3 mm x 0.8 mm C = Plug-in terminal 6.3 mm x 0.8 mm C = Plug-in terminal 6.3 mm x 0.8 mm C = Plug-in terminal 6.3 mm x 0.8 mm C = Plug-in terminal 6.3 mm x 0.8 mm C = Plug-in terminal 6.3 mm x 0.8 mm C = Plug-in terminal 6.3 mm x 0.8 mm C = Plug-in terminal 6.3 mm x 0.8 mm C = Plug-in terminal 6.3 mm x 0.8 mm C = Plug-in terminal 6.3 mm x 0.8 mm C = Plug-in terminal 6.3 mm x 0.8 mm C = Plug-in terminal 6.3 mm x 0.8 mm C = Plug-in terminal 6.3 mm x 0.8 mm C = Plug-in terminal 6.3 mm x 0.8 mm C = Plug-in terminal 6.3 mm x 0.8 mm C = Plug-in terminal |  |

50 min.

C

65 min.

D

D = Double plug-in terminal 6.3 mm x 0.8 mm

#### Wiring diagrams:

+

(в)

+

Ø22.3<sup>+0.4</sup>

Dimension drawings:

A = Screw terminal