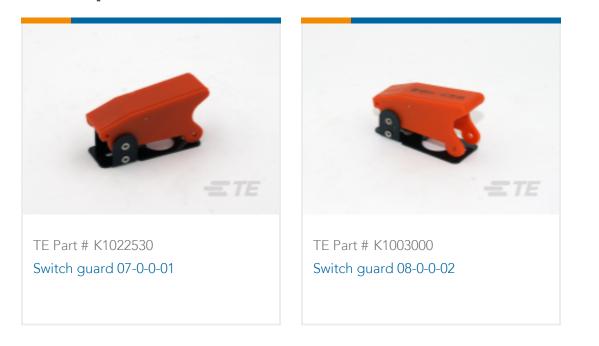

# **Compatible Parts**

# Also in the Series | KISSLING Series 07

Other Automotive Connector Accessories(1)

Switch Seals & Accessories(7)

Toggle Switches(98)