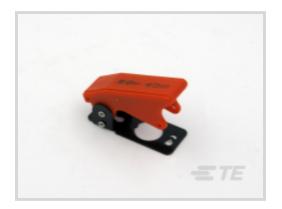

# KISSLING | KISSLING Series 07 TE Internal #: K1127139 Flip Cover Switch Guard, Red, KISSLING Series 07, Switch Seals & Accessories View on TE.com >

Switches > Switch Seals & Accessories > Flip Cover Switch Guard, 07 Toggle Switch, Feed-Through

#### **Body Features**

Primary Product Color

Red

# 07-0-0-30

Flip Cover Switch Guard, Red, KISSLING Series 07, Switch Seals & Accessories