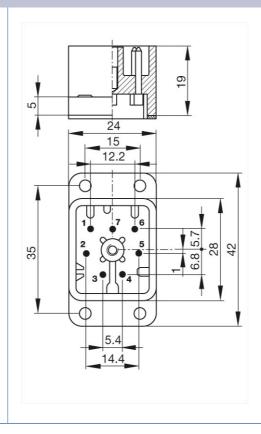

|
| Packing unit                      |                                                            |
| Packaging unit                    | 100 pieces                                                 |
| Scope of delivery and accessories |                                                            |
| Scope of delivery                 | 1 surface mounted connector, 1 flat gasket                 |
| Accessories to order separately   | can be plugged into GO 700 WF schwarz/black                |





Industrial Connecting Solutions:Rectangular Connectors:DIN VDE 0627 / IEC 61984 Connectors (G serie):Cable plug:G0 700 FA M schwarz/black https://www.e-catalog.beldensolutions.com:443/link/57078-24228-256261-24347-24349-37032/en/conf/uistate

Picture

Drawing



## Belden Deutschland GmbH

Im Gewerbepark 2 58579 Schalksmühle Germany

Phone: +49 7127/14-1806 E-Mail: icos-sales@belden.com

The information published in the websites has been compiled as carefully as possible. It is subject to alteration without notice in technical as well as in price-related/commercial respect. The complete information and data were available on user documentation. Mandatory information can only be obtained by a concrete query.