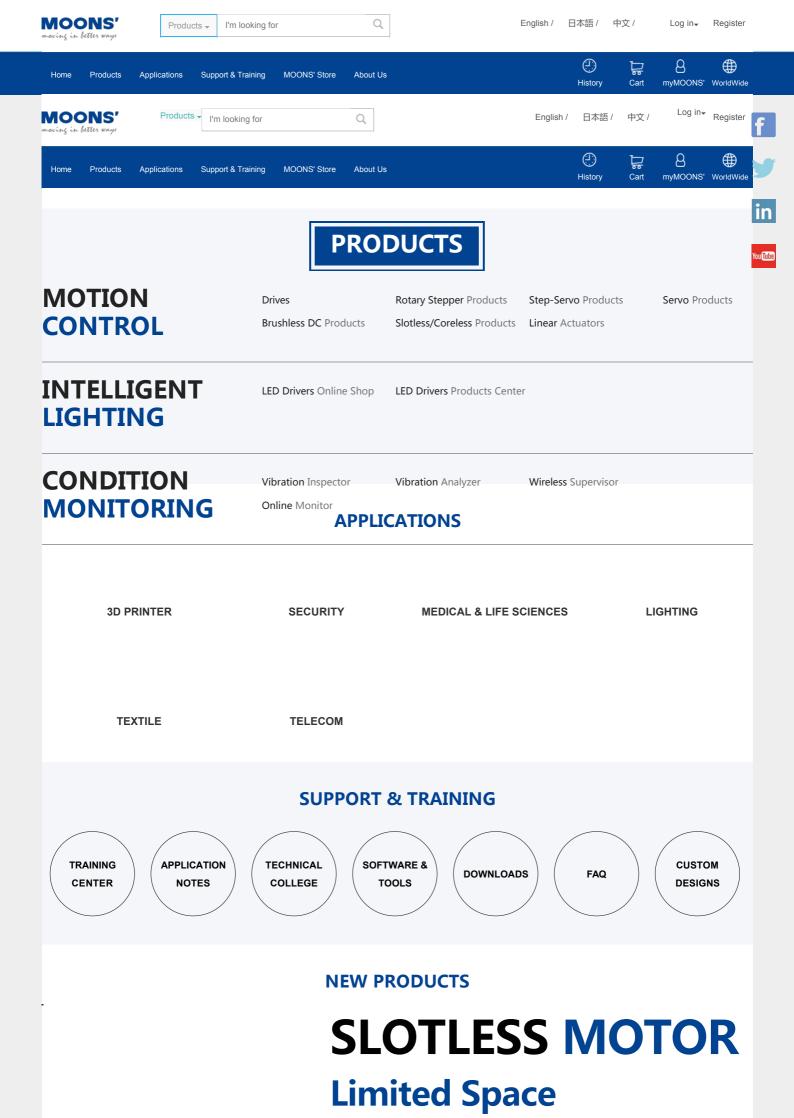

# MU050S150BQI511 (active)

MOONS' DALI Intelligent driver is ideal for stage, landscape, Architecture, Agriculture Lighting applications. Dimming two channels on the driver via DALI dimming equipment.

- Input voltage: 90-305Vac,140-388Vdc
- All-Around Protection: OVP, SCP, OTP
- Built-in active PFC function 0.95 Typ.
- Flicker-Free Dimming Across Wide Dimming Range(0.1% ~ 100%).