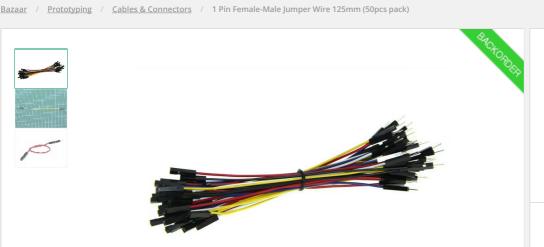

# **Description**

This is a useful accessory for you when you need to connect female pins with male pins at some special occasions.

#### **Features**

- Easy to plug
- Appropriate length for jumping

### **Specifications**

- Quantity: 50
- Length: 125mm
- Color: Red, yellow, blue, white, black
- Connectors type: Male and female