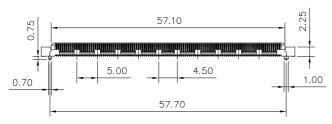

## **SPECIFICATIONS**

### Mechanical

Mating force: 40.0Kgf max. Unmating force: 4.4Kgf min.

Durability: 30 Cycles

#### **Electrical**

Current Rating: 0.5A max. per contact.

Contact Resistance:  $55m\Omega$  max.(Initial),  $75m\Omega$  max.(After).

Dielectric Withstanding Voltage: 200 VAC.

Insulation Resistance: 100 mega ohms min. at 500 VDC.

## **Physical**

Housing: Thermoplastic, UL 94V-0 rated, in White Color

Contact: Copper alloy

**Plating:** See "ORDERING INFORMATION" **Operating Temperature:** -40  $^{\circ}$  to +85  $^{\circ}$ 

## **Board To Board Connector**

Low Profile Series Vertical Type 0.5mm Pitch 220 Pos.



# **DRAWING**









## ORDERING INFORMATION