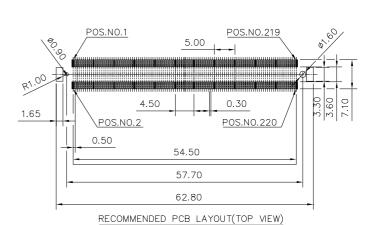

## **SPECIFICATIONS**

### Mechanical

Mating force: 40.0Kgf max. Unmating force: 4.4Kgf min.

Durability: 30 Cycles

#### **Electrical**

Current Rating: 0.5A max. per contact.

Contact Resistance:  $55m\Omega$  max.(Initial),  $75m\Omega$  max.(After).

Dielectric Withstanding Voltage: 200 VAC.

Insulation Resistance: 100 mega ohms min. at 500 VDC.

## **Physical**

Housing: Thermoplastic, UL 94V-0 rated, in White Color

Contact: Copper alloy

**Plating:** See "ORDERING INFORMATION" **Operating Temperature:** -40  $^{\circ}$  to +85  $^{\circ}$ 

## **Board To Board Connector**

Low Profile Series Vertical Type 0.5mm Pitch 220 Pos.



# **DRAWING**









## ORDERING INFORMATION