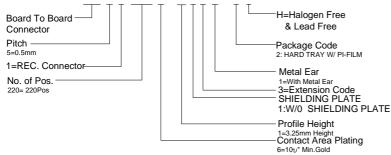

## **SPECIFICATIONS**

### Mechanical

Mating force: 40.0Kgf max. Unmating force: 4.4Kgf min.

Durability: 30 Cycles

#### **Electrical**

Current Rating: 0.5A max. per contact.

Contact Resistance:  $55m\Omega$  max.(Initial),  $75m\Omega$  max.(After).

Dielectric Withstanding Voltage: 200 VAC.

Insulation Resistance: 100 mega ohms min. at 500 VDC.

## **Physical**

Housing: Thermoplastic, UL 94V-0 rated, in White Color

Contact: Copper alloy

**Plating:** See "ORDERING INFORMATION" **Operating Temperature:** -40  $^{\circ}$  to +85  $^{\circ}$ 

## **Board To Board Connector**

Low Profile Series Vertical Type 0.5mm Pitch 220 Pos.



# **DRAWING**









## ORDERING INFORMATION