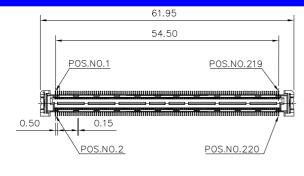

## **SPECIFICATIONS**

### Mechanical

Mating force: 40.0Kgf max. Unmating force: 4.4Kgf min.

Durability: 30 Cycles

#### **Electrical**

Current Rating: 0.5A max. per contact.

Contact Resistance:  $55m\Omega$  max.(Initial),  $75m\Omega$  max.(After).

Dielectric Withstanding Voltage: 200 VAC.

Insulation Resistance: 100 mega ohms min. at 500 VDC.

## **Physical**

Housing: Thermoplastic, UL 94V-0 rated, in White Color

Contact: Copper alloy

**Plating:** See "ORDERING INFORMATION" **Operating Temperature:** -40  $^{\circ}$  to +85  $^{\circ}$ 

## **Board To Board Connector**

Low Profile Series Vertical Type 0.5mm Pitch 220 Pos.



# **DRAWING**









## ORDERING INFORMATION