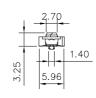

## **SPECIFICATIONS**

### Mechanical

Mating force: 40.0Kgf max. Unmating force: 4.4Kgf min.

Durability: 30 Cycles

#### **Electrical**

Current Rating: 0.5A max. per contact.

Contact Resistance:  $55m\Omega$  max.(Initial),  $75m\Omega$  max.(After).

Dielectric Withstanding Voltage: 200 VAC.

Insulation Resistance: 100 mega ohms min. at 500 VDC.

## **Physical**

Housing: Thermoplastic, UL 94V-0 rated, in White Color

Contact: Copper alloy

**Plating:** See "ORDERING INFORMATION" **Operating Temperature:** -40  $^{\circ}$  to +85  $^{\circ}$ 

## **Board To Board Connector**

Low Profile Series Vertical Type 0.5mm Pitch 220 Pos.



# **DRAWING**









## ORDERING INFORMATION