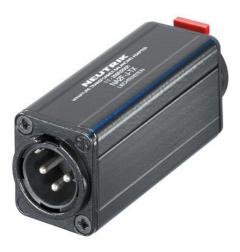

## NA2M-J-TX

Miniature transformer balancing adapter, 3 pole XLR male - 1/4" Jack, ground lifted

## Miniatur transformer balancing adapters

Low cost solution for unbalanced/balanced line conversion and passive DI applications, where no earth or gain switching is required

Audio transformer 1:1 Impedance ratio: 200:200 Source/load impedance in Ohm: 200/2k, (600/10k) Max. Input level (@ 50 Hz, 1% THD): -3 dBu