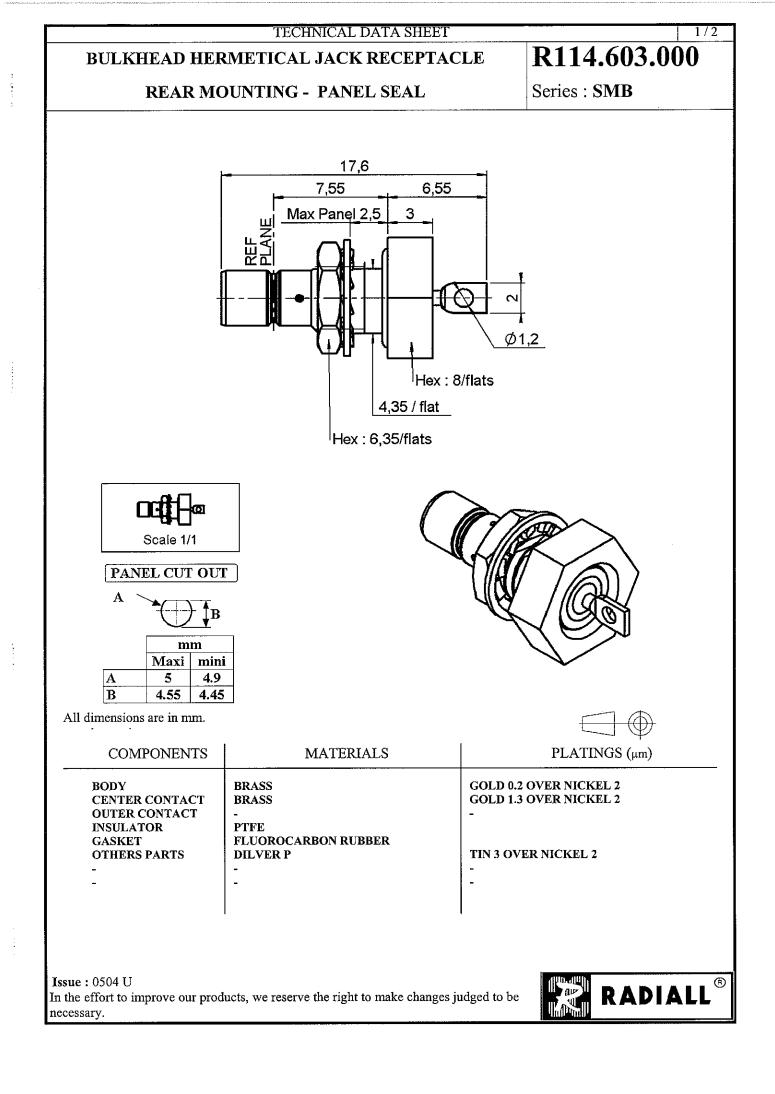

| מאיזות                                                                                       | ΜΟΠΝΈΙΝΟ                                      |                                                                                | R114.603.000                                    |                                           |
|----------------------------------------------------------------------------------------------|-----------------------------------------------|--------------------------------------------------------------------------------|-------------------------------------------------|-------------------------------------------|
| KEAR                                                                                         | MOUNTING                                      | Series : SMB