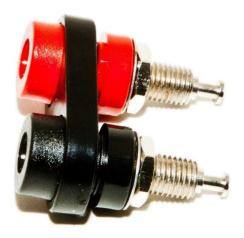

## BU-P2269

(Double Banana Jack, Panel Mount)

- The BU-P2269 is a mountable double banana jack. Can be mounted to panels up to 0.25" thick. Wire can be soldered to pin ends.
- Material: Body Nylon Contacts Nickel-plated brass
- Overall length 1.22" (30.99mm), overall width 1.38" (35.05mm)
- Mounting:
  - Mount thru panels up to 0.25" (6.35mm) thick. Recommended panel cutout is 2X Ø0.375" (9.52mm) holes spaces 0.75" (19.05mm) apart center-to-center.
  - Pole threads: ¼"-32
- Ratings:
  - Amperage: 15 Amps
  - Voltage: Hand-held 30 VAC/60VDC