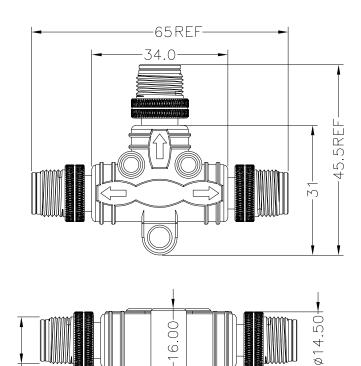

## DESCRIPTION: M12 // T-SPLITTER // (3X) MALE // WIRED THROUGH 1 TO 1

M12\*1.0

0.4Nm TO 0.8Nm

| MALE |     |                                                                                             |     |     |
|------|-----|---------------------------------------------------------------------------------------------|-----|-----|
|      |     | $\begin{array}{c} 6 & 5 \\ \bullet & \bullet \\ 7 & \bullet & \bullet \\ 1 & 2 \end{array}$ |     |     |
| A04  | A05 | A08                                                                                         | D04 | B05 |