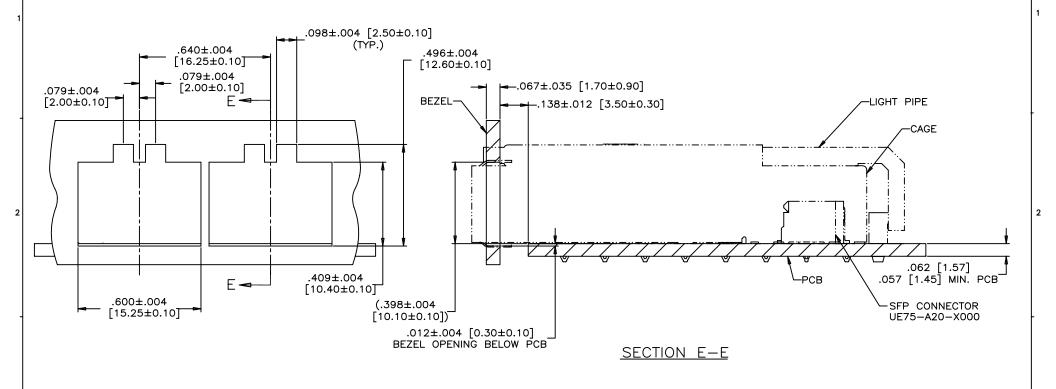

REVISIONS SYM ZONE APPRD. ECN, ERN NO. DATE 2006/08/08 PROPOSAL В UPDATED 2007/01/05 UPDATED OVERALL HEIGHT DIM FEB09/09

THIS IS A CAD DRAWING. DO NOT MANUALLY REVISE.

RECOMMENDED BEZEL DESIGN (ONE SIDE CAGE MOUNTING)