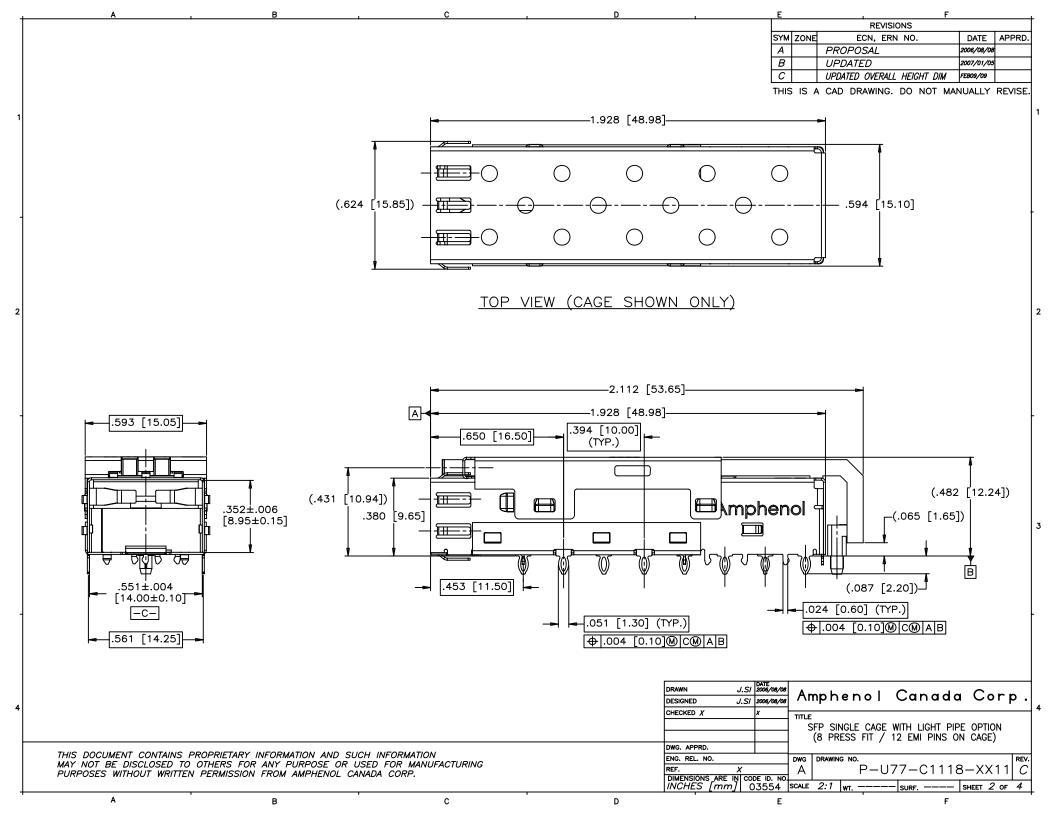

| DRAWN                                            | J.SI | DATE<br>2006/08/08 | Δ                 | - h                          | 1         | Cano     | ىم لم س | C          |    |
|--------------------------------------------------|------|--------------------|-------------------|------------------------------|-----------|----------|---------|------------|----|
| DESIGNED                                         | J.SI | 2006/08/08         | \trianslightarrow | ub u                         | enoi      |          | aaa     | Corp       | ο. |
| CHECKED X                                        |      | x                  | TITLE             |                              |           |          |         |            |    |
|                                                  |      |                    |                   | FP SII                       | NGLE CAGE | WITH LIG | HT PIPE | OPTION     |    |
|                                                  |      |                    |                   |                              | ESS FIT / |          |         |            |    |
| DWG. APPRD.                                      |      |                    |                   | •                            | •         |          |         | •          |    |
| ENG. REL. NO.                                    |      |                    | DWG               | DRAWING NO. REV.             |           |          |         |            |    |
| REF. X                                           |      |                    | ΙΑΙ               | A P-U77-C1118-XX11  <i>C</i> |           |          |         |            |    |
| DIMENSIONS ARE IN CODE ID. NO. INCHES [mm] 03554 |      |                    | SCALE             | 2:1                          | wr        | - SURF   |         | SHEET 3 OF | 4  |