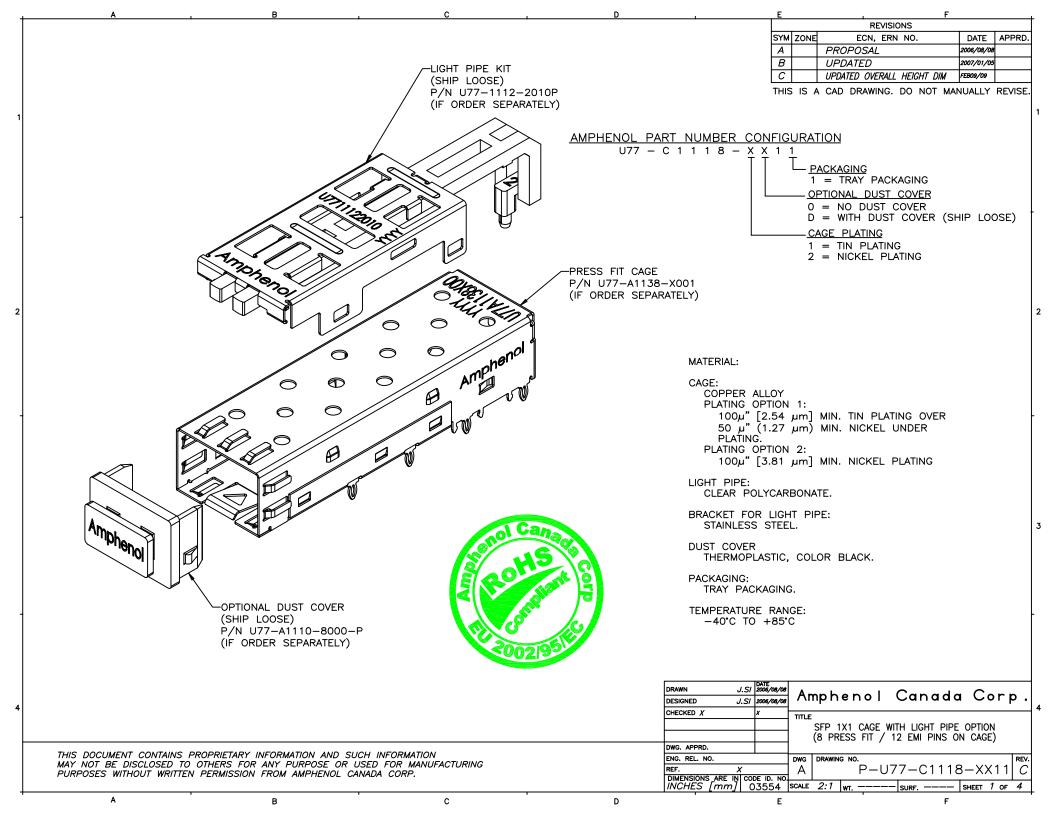

REVISIONS SYM ZONE APPRD. ECN, ERN NO. DATE 2006/08/08 PROPOSAL В UPDATED 2007/01/05 UPDATED OVERALL HEIGHT DIM FEB09/09

THIS IS A CAD DRAWING. DO NOT MANUALLY REVISE.

RECOMMENDED BEZEL DESIGN (ONE SIDE CAGE MOUNTING)