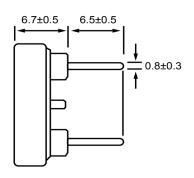

## **TOP VIEW**



## SIDE VIEW



## **BOTTOM VIEW**



| Specifications        |           |       | Notes                       |                        | Revision History |                           |            |            |             |            |
|-----------------------|-----------|-------|-----------------------------|------------------------|------------------|---------------------------|------------|------------|-------------|------------|
| Description           | Value     | Unit  | Notes                       |                        | Version          | Description               |            |            | Date        | Approved   |
| Technology            | Piezo     |       | 1) All dimensions are in mm | unless otherwise noted | 1                | Released from Engineering |            |            |