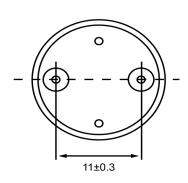

## **BOTTOM VIEW**

| Specifications        |           |       | Notes                       |                        | Revision History |                           |            |            |             |            |
|-----------------------|-----------|-------|-----------------------------|------------------------|------------------|---------------------------|------------|------------|-------------|------------|
| Description           | Value     | Unit  | Notes                       |                        | Version          | Description               |            |            | Date        | Approved   |
| Technology            | Piezo     |       | 1) All dimensions are in mm | unless otherwise noted | 1                | Released from Engineering |            |            | 10/21/2013  | J.S        |
| Resonant Frequency    | 4,000     | (Hz)  | 2) All parts meet RoHS      |                        |                  |                           |            |            |             |            |
| Rated Voltage         | 3         | (V)   |                             |                        |                  |                           |            |            |             |            |
| SPL @ 10cm            | 75        | (dBA) | ]                           |                        |                  |                           |            |            |             |            |
| Capacitance           | 10,000    | (pF)  |                             |                        |                  |                           |            |            |             |            |
| Mount Type            | Thru Hole |       |                             |                        |                  |                           |            |            |             |            |
| Voltage Range         | 1 ~ 25    | (V)   |                             |                        |                  |                           |            |            |             |            |
| Max Rated Current     | 5         | (mA)  |                             |                        |                  |                           |            |            |             |            |
| Housing Material      | NORYL     |       |                             |                        | Drawn by         | Date                      | Checked by | Date       | Approved by | Date       |
| Operating Temperature | -20 ~ +60 | °C    |                             |                        | A.B.             | 10/21/2013                | C.E.       | 10/21/2013 | J.S         | 10/21/2013 |
| Storage Temperature   | -20 ~ +60 | °C    |                             | Piezo Transducer       |                  | TP164003-2                |            |            |             |            |
| Weight                | 5         | (g)   |                             |                        |                  |                           |            |            |             |            |