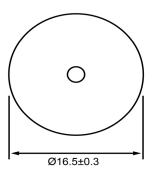

## **TOP VIEW**



## SIDE VIEW



## **BOTTOM VIEW**



| Specifications        |           |       | Notes                       |                        | Revision History |                           |            |            |             |            |
|-----------------------|-----------|-------|-----------------------------|------------------------|------------------|---------------------------|------------|------------|-------------|------------|
| Description           | Value     | Unit  | Notes                       |                        | Version          | Description               |            |            | Date        | Approved   |
| Technology            | Piezo     |       | 1) All dimensions are in mm | unless otherwise noted | 1                | Released from Engineering |