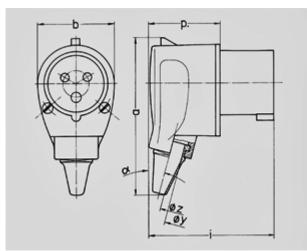

Std. Pack. 10 Qty.

| 2 MB 69                      | Amp.     |      | 16   |     | 32  |     |
|------------------------------|----------|------|------|-----|-----|-----|
| 2 MB 45                      | Poles    | 3    | 4    | 3   | 4   | 5   |
| Dim. in mm                   | а        | 107  | 129  | 96  | 96  | 101 |
|                              | ь        | 53   | 58   | 72  | 72  | 72  |
|                              | h        | -    | _    | _   | _   | 115 |
|                              | i        | 85   | 71   | 115 | 115 | —   |
|                              | 0        | -    | _    | -   | _   | 70  |
|                              | р        | 49   | 35   | 70  | 70  | _   |
|                              | У        | 17,5 | 17,5 | 22  | 22  | 22  |
|                              | z        | 7    | 7    | 11  | 11  | 11  |
|                              | α        | 15°  | _    | 8°  | 8°  | _   |
| Terminal for cor             | d. cross | 1    | 1    | 2,5 | 2,5 | 2,5 |
| section (mm <sup>2</sup> ) m | inmax.   | -2,5 | -2,5 | 6   | —6  | 6   |