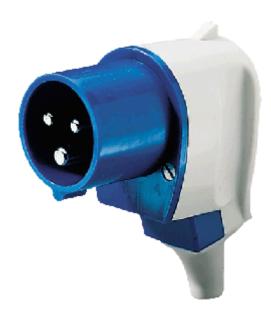

## Angled plug - Part no. 1411

- screw terminals
- with grommet
- especially suited for use with receptacles of the Cepex range

| Protection type                       | IP 44                  |  |  |  |
|---------------------------------------|------------------------|--|--|--|
| Ampere                                | 16 A                   |  |  |  |
| Poles                                 | Зр                     |  |  |  |
| Voltage                               | 230                    |  |  |  |
| Hertz                                 | 50-60Hz                |  |  |  |
| Earth position                        | 6h                     |  |  |  |
| Contact                               | nickel plated contacts |  |  |  |
| Connection technology Screw terminals |                        |  |  |  |
|                                       |                        |  |  |  |