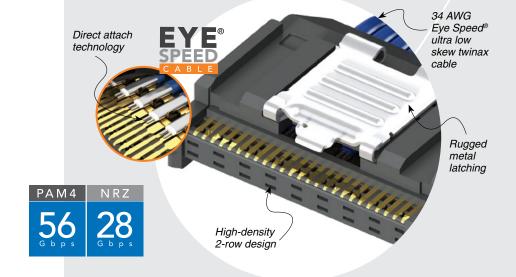

#### Cable:

34 AWG Eye Speed® ultra low skew twinax cable Signal Routing: 100 Ω Differential Insulator Material:

Terminal Material:

Copper Alloy
Cable Insulator: THV

Operating Temp Range: -40 °C to +125 °C