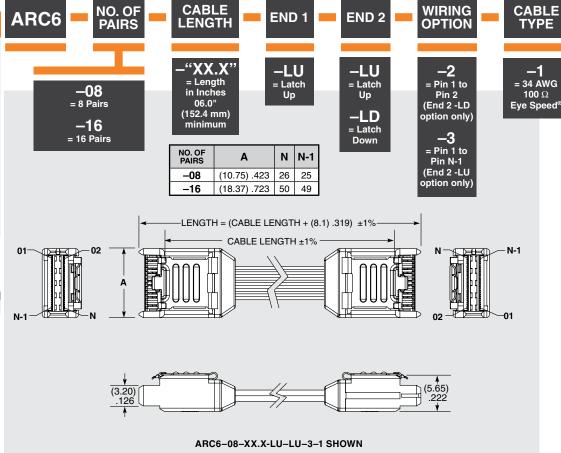

### **ACCELERATE®**

**ARC6 SERIES** 

ARC6-08-06.0-LU-LD-2-1

(0.635 mm) .025"

#### **PROCESSING**

Lead-Free Solderable:

Mates with:

ARC6-16-06.0-LU-LU-3-1

#### Notes:

Cable lengths longer than 40.00" (1 meter) are not supported with S.I. test data.

Some lengths, styles and options are non-standard, non-returnable.