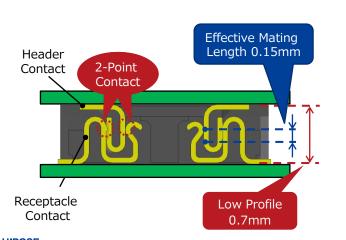

### **Highly Reliable Contact Design**

#### **Features**

1 Space saving: 0.7mm stacking height, 2.5mm width

2 Robust design with metal solder tabs and ample housing thickness

- 3 Highly reliable 2-point contact design
- 4 Easy mating operation with clear tactile click and wide self alignment range
- 5 Wide vacuum pick & place area with 2.5mm width
- 6 Solder wicking prevention and contact protection against dust