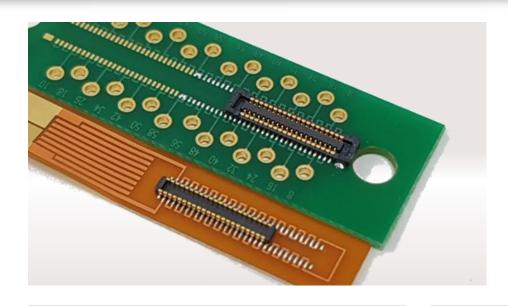

# 0.4mm Pitch, 0.7mm Stacking Height, FPC-to-Board Connectors

#### **Features**

1 Space saving: 0.7mm stacking height, 2.5mm width

2 Robust design with metal solder tabs and ample housing thickness

- 3 Highly reliable 2-point contact design
- 4 Easy mating operation with clear tactile click and wide self alignment range
- 5 Wide vacuum pick & place area with 2.5mm width
- 6 Solder wicking prevention and contact protection against dust