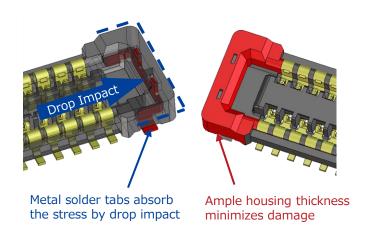

# **Robust Design**

#### **Features**

1 Space saving: 0.7mm stacking height, 2.5mm width

2 Robust design with metal solder tabs and ample housing thickness

- 3 Highly reliable 2-point contact design
- 4 Easy mating operation with clear tactile click and wide self alignment range
- 5 Wide vacuum pick & place area with 2.5mm width
- 6 Solder wicking prevention and contact protection against dust