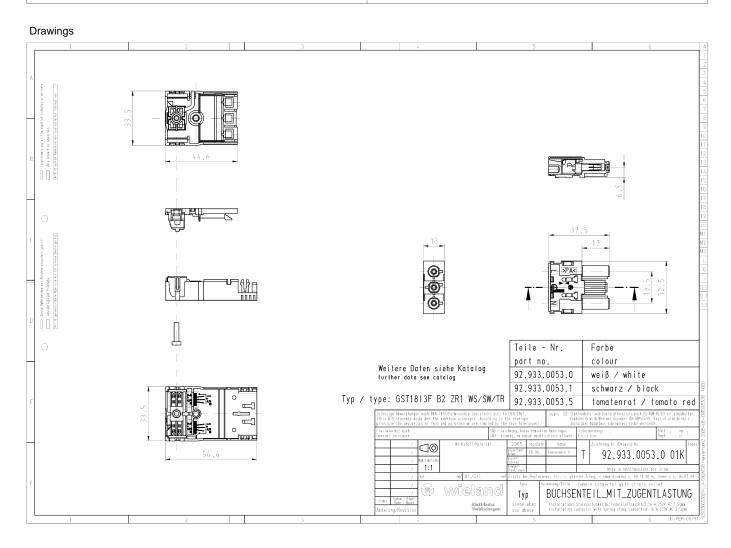

| Remark to type of connection                | Finely stranded con. req. Wieland cable end sleeve |  |
|---------------------------------------------|----------------------------------------------------|--|
| Material                                    |                                                    |  |
| Housing material                            | Polyamide                                          |  |
| Halogen free                                | Yes                                                |  |
| Contact material                            | CuZn                                               |  |
| Insulation components continous temperature | 100 °C                                             |  |
| Surface finish                              | Tin-plated                                         |  |
| Dimensions                                  |                                                    |  |
| Length                                      | 75 mm                                              |  |
| Width                                       | 32.5 mm                                            |  |
| Height                                      | 15.5 mm                                            |  |