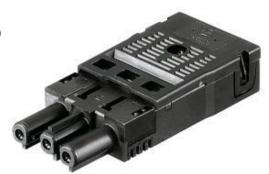

#### Female connector with strain relief GST18I3F B2 ZR1 W

Connector GST18i3, 3 pole, female, spring clamp connection, 250V/16A, color of coding: white, color of housing: white

| Item No.   | 92.933.0053.0 |
|------------|---------------|
| EAN        | 4015573402539 |
| order unit | 50 Piece(s)   |