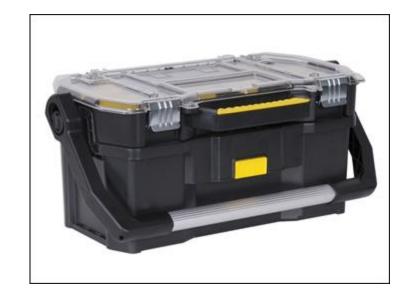

## **STANLEY**

This Stanley 19 inch tote comes complete with removable top organiser. The tote is ideal for storing and carrying larger tools, whereas the organiser is perfect for small parts and accessories, such as screws and fixings.

The tote has a long metal carry handle, which locks in place for carrying and tilts down for storage.

The organiser also has a integrated carry handle, allowing it to be used as a separate unit. Heavy-duty, rustproof metal latches provide extra strength and durability, and a front push-button enables simple detachment of the organiser from the tote. To allow for different sized tools and accessories, the organiser is supplied with removable dividers to alter the size of the compartments.