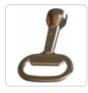

## **Latch Key Features**

- · Hollow, female key designed for use with EQTFG
- Sold individually

<sup>\*</sup>Maintains NSF Rating when installed on NSF Rated Enclosures

Data subject to change without notice