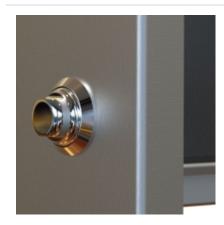

## Washdown Quarter Turn Assemblies EQTFG Series

**Waterfall Series Accessory** 

## **Latch Features**

- Replaces standard quarter turn provided with enclosure
- Unique no-crevice design ideal for food and beverage applications
- 316L stainless steel construction
- · Red, silicon O-Ring
- · Sold individually