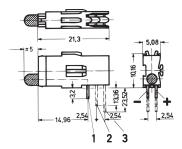

# 69004-059 SINGLE LED Ø 3.2 MM, LONG TYPE, MOUNTING PLANE 1, RED

# **KEY FEATURES**

Long type for mounting plane 1

# **ADDITIONAL PRODUCT DETAILS**

A light-emitting diode (LED) is a semiconductor device that emits light.

Required front panel bore Ø 4 mm.

Please take into consideration that deliveries may be carried out in the stated SPQs (SPQ, e.g. 5 pieces, 10 pieces, 50 pieces, etc.). Differing order quantities (e.g. 2 pieces) may be changed to the next possible delivery quantity = Standard Pack Quantity.