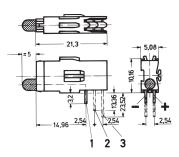

# 69004-059 SINGLE LED Ø 3.2 MM, LONG TYPE, MOUNTING PLANE 1, RED

# **KEY FEATURES**

Long type for mounting plane 1

# **ADDITIONAL PRODUCT DETAILS**

A light-emitting diode (LED) is a semiconductor device that emits light.

Required front panel bore Ø 4 mm.

Please take into consideration that deliveries may be carried out in the stated SPQs (SPQ, e.g. 5 pieces, 10 pieces, 50 pieces, etc.). Differing order quantities (e.g. 2 pieces) may be changed to the next possible delivery quantity = Standard Pack Quantity.