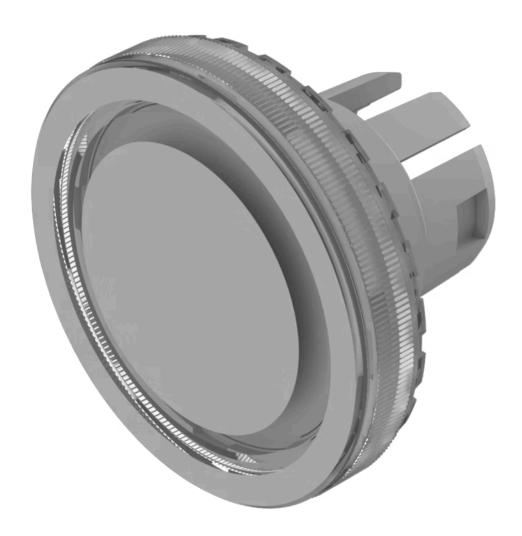

## Lens

84-7111.701

# 84-7111.701 Lens

| Е | D | 0 | N  | ٦ |
|---|---|---|----|---|
| г | п | v | 14 |   |

Front form: round

#### **OPERATING-/INDICATION PART**

Lens illumination: illuminative

Lens colour: Colourless

Lens shape: flush

Lens material: Plastic

Lens optics: transparent

Symbol: Ring

Shape of illumination: Ring

### **OTHER**

**Dimension:** Ø 19.7 mm

Short Description: Lens, Ø 19.7 mm, illuminative, Ring, Colourless, flush, Plastic

Hints: The silvery coat is being applied on the lens (screen print) with an additional