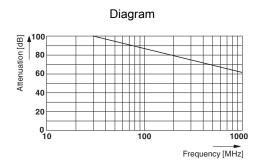

|

## Specifications according to DIN EN 61984:2001

| Installation height max. | 2000 m |
|--------------------------|--------|
|--------------------------|--------|

## **Environmental Product Compliance**

| REACh SVHC | Lead 7439-92-1                                                                                      |
|------------|-----------------------------------------------------------------------------------------------------|
| China RoHS | Environmentally Friendly Use Period = 50                                                            |
|            | For details about hazardous substances go to tab "Downloads", Category "Manufacturer's declaration" |



# Sleeve housing for coupler connector - RC-00000007300 - 1592626

## **Drawings**





### Dimensional drawing



Phoenix Contact 2018 © - all rights reserved http://www.phoenixcontact.com

PHOENIX CONTACT GmbH & Co. KG Flachsmarktstr. 8 32825 Blomberg Germany

Tel. +49 5235 300 Fax +49 5235 3 41200

http://www.phoenixcontact.com

# **Mouser Electronics**

**Authorized Distributor** 

Click to View Pricing, Inventory, Delivery & Lifecycle Information:

Phoenix Contact: 1592626