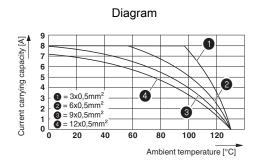

#### Ambient conditions

| Ambient temperature  | -20 °C 125 °C |
|----------------------|---------------|
| Degree of protection | IP65          |