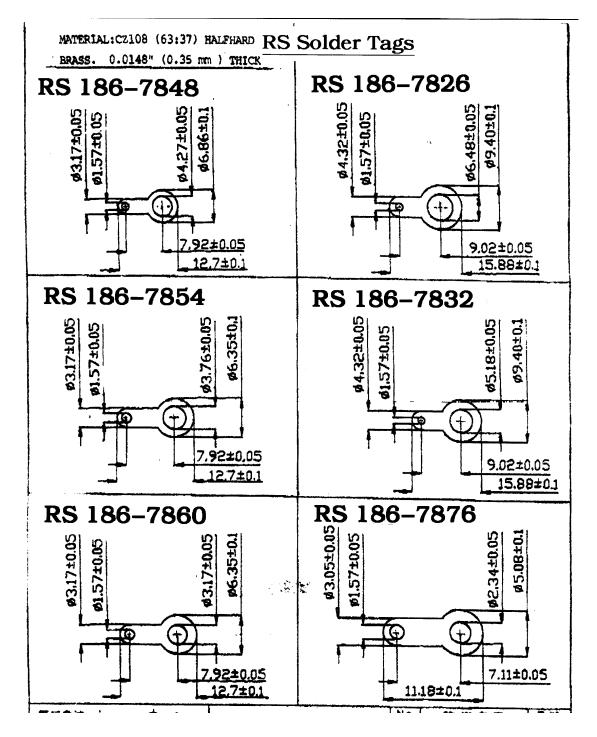

## ENGLISH

Datasheet

RS Pro Solder Tag, Brass Contacts with Tin Contact Plating RS Stock No: 186-7848

### **Product Details**

RS Pro solder tag has hot tin platted brass contact for precise contact. It has an inner diameter of 4.3 mm. This brass tag is compatible with both metric and BA screw sizes.

#### **Features and Benefits**

- Brass contact
- Tin plating
- Inner diameter of 4.3 mm

#### **Specifications:**

| Contact Material | Brass   |
|------------------|---------|
| Contact Plating  | Tin     |
| Inner Diameter   | 4.3 mm  |
| Length           | 12.7 mm |
| Thickness        | 0.35 mm |
|                  |         |